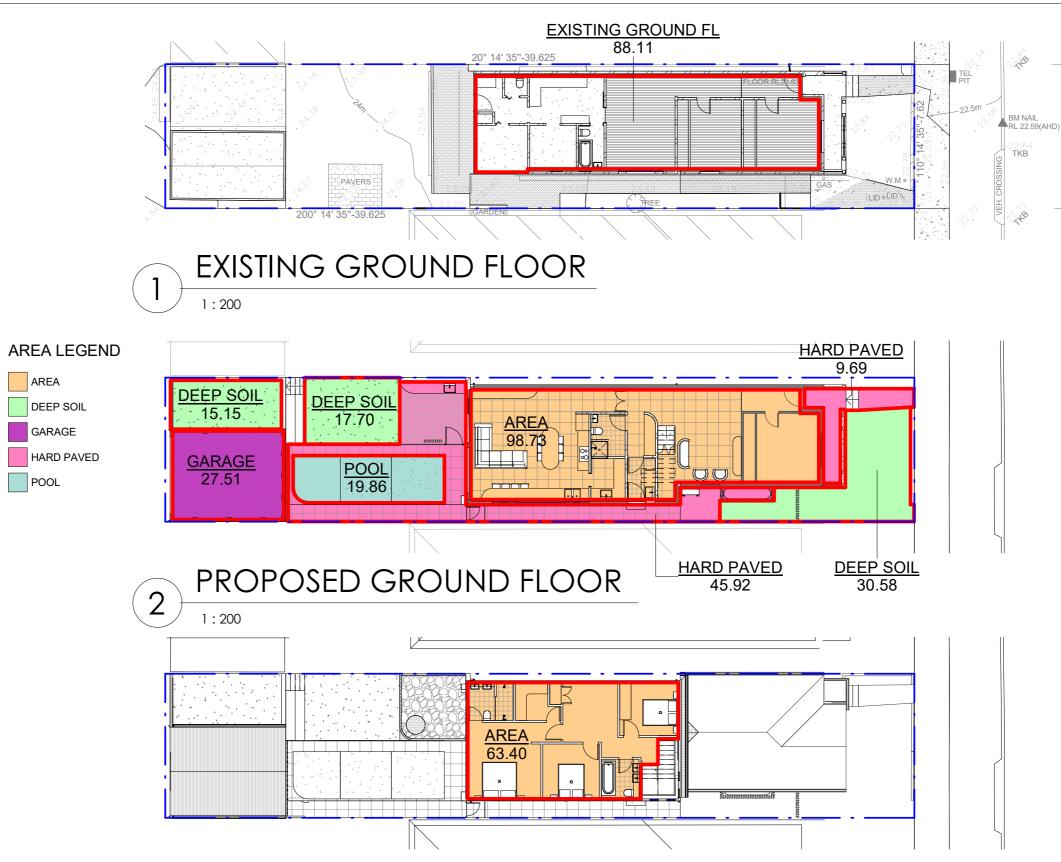

## PROPOSED FIRST FLOOR

Mr & Mrs Ferrara **ALTERATIONS & ADDITIONS** 

1:200

В SHEET NO: 13 ISSUE: SCALE: JOB NO: 888-1657 DESIGN: DP DRAWN: DP RO, EJS CHECKED

AREA CALCULATIONS

P PO Box 141 Earlwood NSW 2206. E admin@designstudio407.com.au
W www.designstudio407.com.au