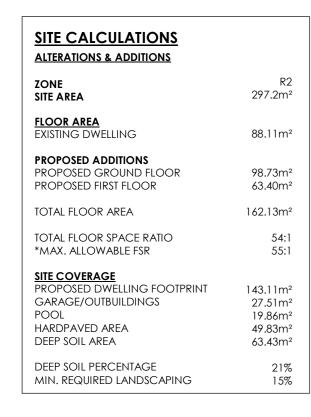

## PROPOSED FIRST FLOOR

Mr & Mrs Ferrara **ALTERATIONS & ADDITIONS** 

1:200

В SHEET NO: 13 ISSUE: SCALE: JOB NO: 888-1657 DESIGN: DP DRAWN: DP RO, EJS CHECKED

AREA CALCULATIONS

P PO Box 141 Earlwood NSW 2206. E admin@designstudio407.com.au
W www.designstudio407.com.au